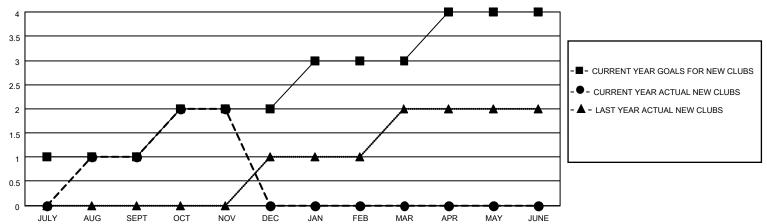

## MONTHLY MEMBERSHIP PROGRESS REPORT

LOCATION UKRAINE District 134 Results as of: 11/30/2020

| Clubs RESULTS FOR 2020-2021 |   |   |   | Members RESULTS FOR 2020-2021 |    |    |   |
|-----------------------------|---|---|---|-------------------------------|----|----|---|
|                             |   |   |   |                               |    |    |   |
| JULY/AUG/SEPT               | 1 | 1 | 0 | JULY/AUG/SEPT                 | 20 | 21 | 1 |
| OCT/NOV/DEC                 | 1 | 1 | 0 | OCT/NOV/DEC                   | 20 | 20 | 0 |
| JAN/FEB/MAR                 | 1 | 0 | 0 | JAN/FEB/MAR                   | 20 | 0  | 0 |
| APR/MAY/JUNE                | 1 | 0 | 0 | APR/MAY/JUNE                  | 20 | 0  | 0 |