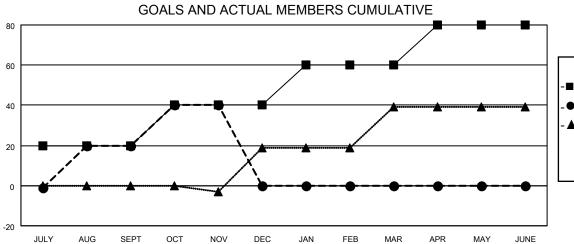

## MONTHLY MEMBERSHIP PROGRESS REPORT

LOCATION UKRAINE District 134 Results as of: 11/30/2020

| Clubs RESULTS FOR 2020-2021 |   |   |   | Members RESULTS FOR 2020-2021 |    |    |   |
|-----------------------------|---|---|---|-------------------------------|----|----|---|
|                             |   |   |   |                               |    |    |   |
| JULY/AUG/SEPT               | 1 | 1 | 0 | JULY/AUG/SEPT                 | 20 | 21 | 1 |
| OCT/NOV/DEC                 | 1 | 1 | 0 | OCT/NOV/DEC                   | 20 | 20 | 0 |
| JAN/FEB/MAR                 | 1 | 0 | 0 | JAN/FEB/MAR                   | 20 | 0  | 0 |
| APR/MAY/JUNE                | 1 | 0 | 0 | APR/MAY/JUNE                  | 20 | 0  | 0 |

## GOALS AND ACTUAL NEW CLUBS CUMULATIVE

| <b>-</b> | MEMBER    | GROWTH    | NET | GOAL |
|----------|-----------|-----------|-----|------|
| _        | MILINDLIN | CITCOVIII | 14  | OOAL |

- MEMBER GROWTH ACTUAL

▲ - LAST YEAR MEMBERSHIP ACTUAL

| DROPPED CLUBS: 0 |   | 2 CLUBS OF 2<br>NEW MEMBER |
|------------------|---|----------------------------|
| DROPPED MEMBERS  |   |                            |
| DECEASED         | 0 | CLICK HERE F               |
| CLUB CANCELLED   | 0 | MEMBERSHIP                 |
| OTHER            | 1 |                            |
| TOTAL            | 1 |                            |